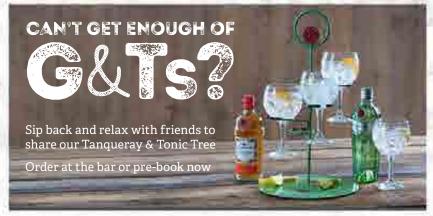

# DRINKS

GIN & TONIC 7.50 ALL DAY THURSDAY

2 COCKTAILS 2 &

# Get on it like a GIN & TONIC

# GIN & BRITVIC TONIC ALL DAY THURSDAY