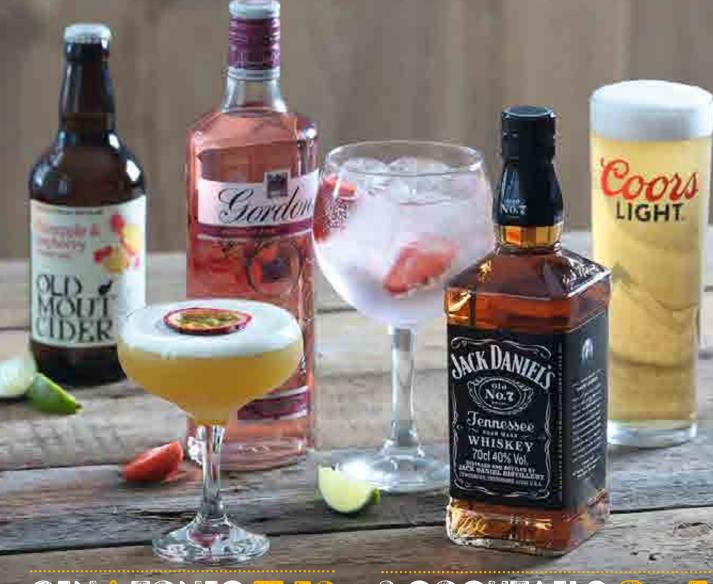

# DRINKS

GIN & TONIC 7.50 ALL DAY THURSDAY

2 COCKTAILS 2 &

# Get on it like a GIN & TONIC

# GIN & BRITVIC TONIC ALL DAY THURSDAY