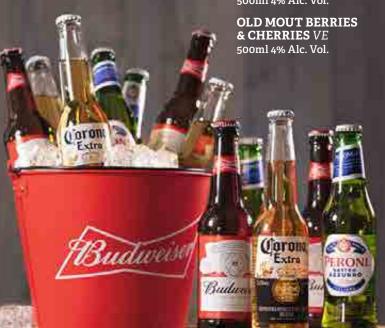

#### OLD MOUT PINEAPPLE & RASPBERRY VE 500ml 4% Alc. Vol.

**OLD MOUT STRAWBERRY** & POMEGRANATE VE 500ml 4% Alc. Vol.

World

**NEW ASAHI** 

**SUPER DRY VE** 

**PERONI** VE

5.1% Alc. Vol.

**CORONA** VE

330ml

4.5% Alc. Vol.

**DESPERADOS** 

5.9% Alc. Vol.

#### **OLD MOUT BERRIES & CHERRIES CIDER**

ALCOHOL-FREE 500ml 0% Alc. Vol.

FEW BEERS WATCHING THE GAME? WE HAVE IT COVERED WITH OUR PICK & MIX BUCKETS Find out more online

PALE ROSÉ

Enjoy your very own bottle of