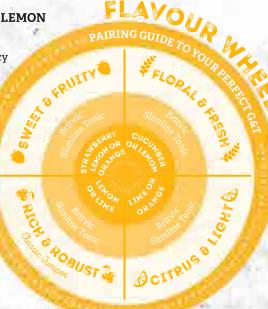

#### CITRUS & LIGHT

Unique distilled gin made with Sevilla orange essences and other fine botanicals. Garnished with orange

#### **CITRUS & LIGHT**

This hand-crafted small-batch gin is made using fresh citrus fruits and chamomile. Garnished with lime

#### FLORAL & FRESH

Rose petal and cucumber infused flavours for a modern, fresh and mouth-watering finish. Garnished with cucumber

#### TANQUERAY

RICH & ROBUST

Minimal botanicals and strong juniper flavours deliver a deliciously crisp gin. Garnished with lime

#### **CITRUS & LIGHT**

Distinctly fresh and lively, but lighter than a classic London dry gin with its warm, peppery finish. Garnished with lime

#### FLORAL & FRESH

A delicate taste of violet rounded off with a subtle sweetness and soft scents of juniper. Garnished with lemon